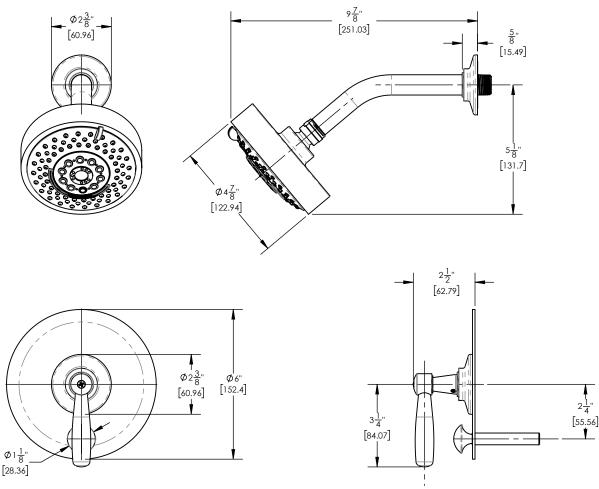

## Pressure Balance Shower and Diverter Set





# PRODUCT FEATURES

- Style: Transitional
- Collection: Works
- Temperature Controlled By Pressure Balance Lever Handles
- Less Spout

# TECHNICAL DETAILS

ADA Compliance: Yes Access Hole Diameter: 5" Handle Turn Angle: 115° Installation Type: Wall Mounted Primary Material: Brass Valve Material: Ceramic Flow Restriction: 1.8 gpm Water Pressure Maximum: 85 PSI Water Pressure Minimum: 20 PSI Water Pressure Recommended: 60 PSI

### PRODUCT DIMENSIONS



#### www. phylrich.com

1261 Logan Avenue, Costa Mesa, California 92626. Phone: 714.361.4800 Fax: 714.617.3120

**CODES & STANDARDS** UPC ASME A112.181/ CSA B1251, ASME 112.18.2/ CSA B125.2, ANSI NSF, CEC

#### WARRANTY

Mechanical Warranty: 10 Years from date of purchase. Finish Warranty: See catalog for further information.